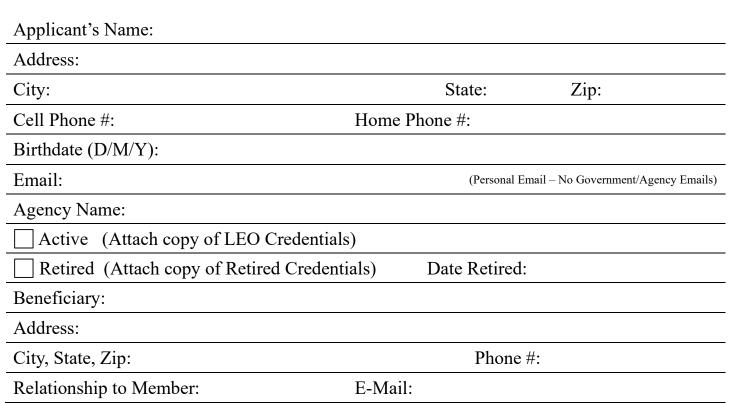

## FRATERNAL ORDER OF POLICE

APPLICATION FOR LODGE #7 MEMBERSHIP

(TYPE OR PRINT)

## To the Officers of the Fraternal Order of Police:

I, the undersigned, a full-time, regularly employed, or retired, law enforcement officer, do hereby make application for Active Membership in:

## Mobley – Giles - Willis Lodge No. 7

If my membership should be revoked or discontinued for any cause other than retirement while in good standing, I do hereby agree to return to said Lodge my membership card and any other material bearing the F.O.P. insignia, such as auto emblem, lapel pin, etc.